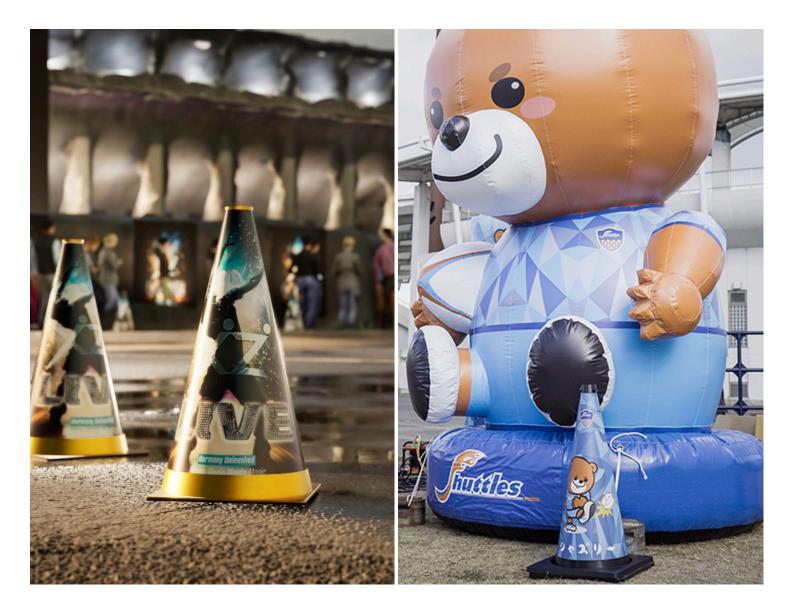

## ENTERTAINMENT

- New revenue streams through advertising partnerships
- Differentiates businesses from competitors
- Perfect for marking display areas, guiding customer pathways or showcasing promotions
- Can be tailored with limited-time offers, QR codes or advertisements to directly engage customers on-site