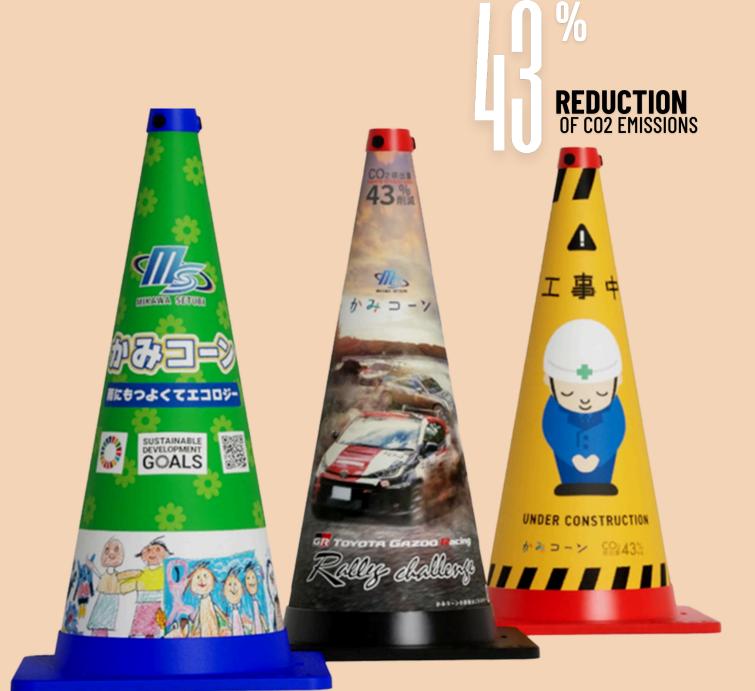

## PRODUCT DETAILS

12cm

- Patented Japanese design
- Custom print, base and top
- Wind-resistant square base
- Foldable for optimal storage
- Lightweight: just 600g

CO2排出量

43%

NO TOOLS REQUIRED