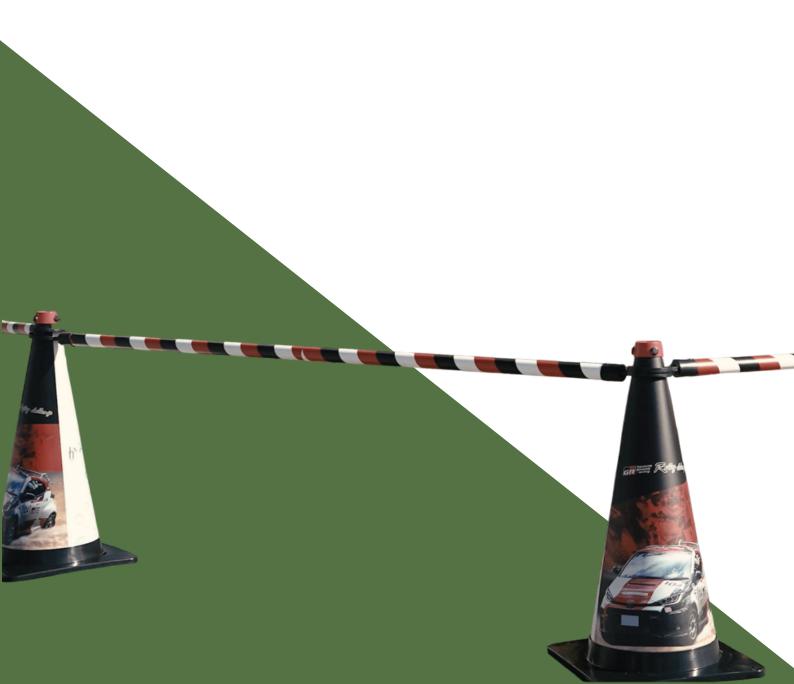

## AUTOMOBILE INDUSTRY

Our innovative paper cones are designed to be weather-resistant and waterproof, ensuring reliable performance in various conditions

- Exclusivity due to patented design
- Customizable with vibrant, high-quality printing
- Ideal for branding and advertising
- Reinforces brand visibility and customer engagement
- Join the movement toward a sustainable future

#### Enhanced Customer Experience

Adds a professional and organised look to dealership layouts, ensuring a seamless customer journey through the showroom and events.

• Connecting paper bars are also available for order and customisation.

## CONNECTING BARS

Our customizable connecting paper bars not only enhance event aesthetics but also serve as effective tools for crowd control. By delineating specific areas, they guide attendee movement, prevent congestion and ensure a safe, organised environment.