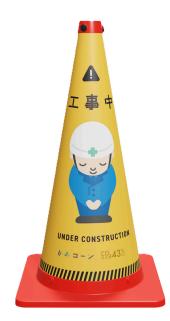

#### CONSTRUCTION SITES

Our paper cones can also be used to signal work perimeters and hazard areas.

Available Colors: