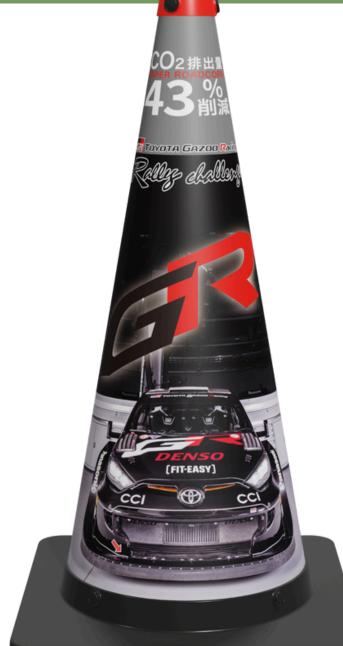

## AUTOMOBILE INDUSTRY

Our innovative paper cones are designed to be weather-resistant and waterproof, ensuring reliable performance in various conditions

- Exclusivity due to patented design
- Customizable with vibrant, high-quality printing
- Ideal for branding and advertising
- Reinforces brand visibility and customer engagement
- Join the movement toward a sustainable future

## PRODUCT DETAILS

12cm

- Patented Japanese design
- Custom print, base and top
- Wind-resistant square base
- Foldable for optimal storage
- Lightweight: just 600g

CO2排出量

43%

NO TOOLS REQUIRED