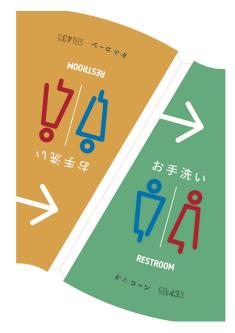

#### RESTROOM - FRONT AND BACK DESIGN

Our toilet sign printed on a paper cone delivers a creative, eco-friendly solution for guiding visitors to restroom facilities with clarity and style.