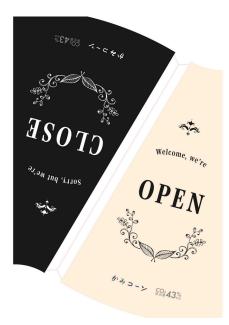

#### OPEN/CLOSED - FRONT AND BACK DESIGN

Our open/closed paper cones provide clear, intuitive status indicators, ensuring seamless access control and effective communication in various settings.