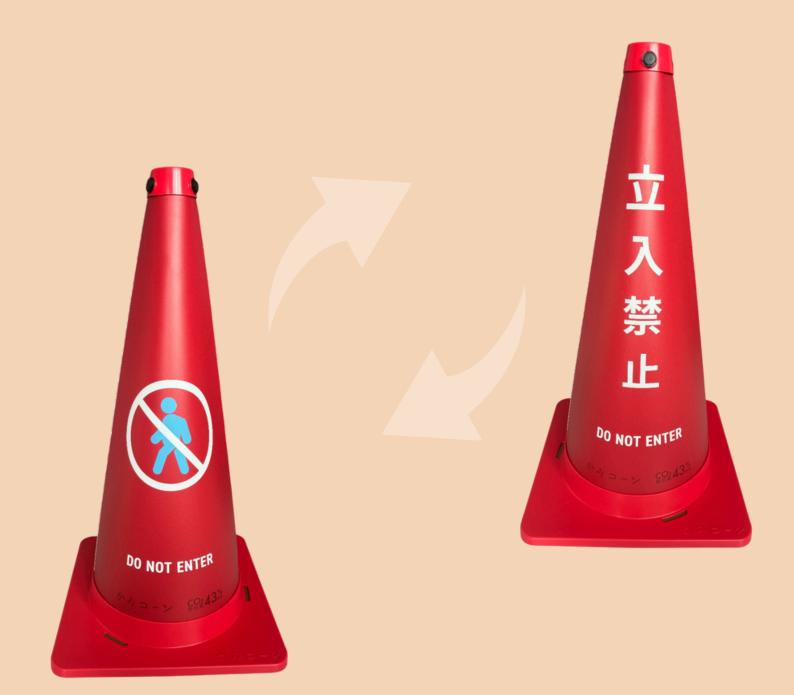

## PRODUCT DETAILS

These unique paper cones feature a dual-sided design, creatively allowing for two distinct prints—one on the front and another on the back—giving businesses a dynamic way to showcase multiple messages, promotions or branding within a single, sustainable solution.

#### OPEN/CLOSED - FRONT AND BACK DESIGN

Our open/closed paper cones provide clear, intuitive status indicators, ensuring seamless access control and effective communication in various settings.