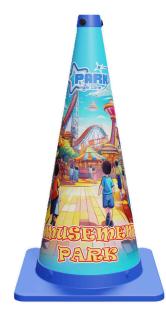

#### AMUSEMENT PARKS

Our paper cones are used to create safe pathways and designated zones, enhancing the overall guest experience with ecofriendly flair.

Available Colors: