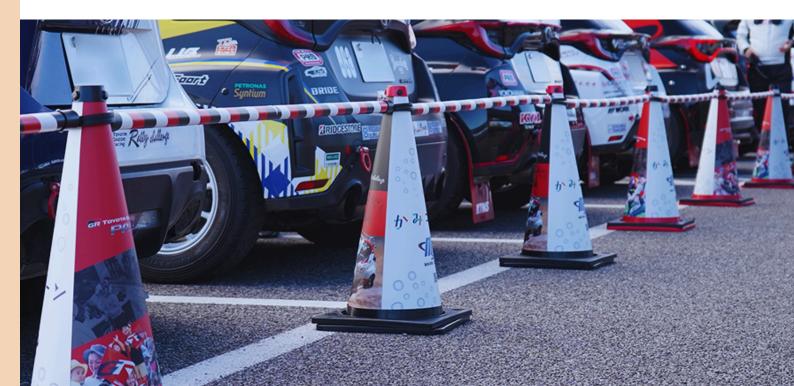

## AUTOMOBILE INDUSTRY

Our innovative paper cones are designed to be weather-resistant and waterproof, ensuring reliable performance in various conditions

- Exclusivity due to patented design
- Customizable with vibrant, high-quality printing
- Ideal for branding and advertising
- Reinforces brand visibility and customer engagement
- Join the movement toward a sustainable future

#### Enhanced Customer Experience

Adds a professional and organised look to dealership layouts, ensuring a seamless customer journey through the showroom and events.

• Connecting paper bars are also available for order and customisation.