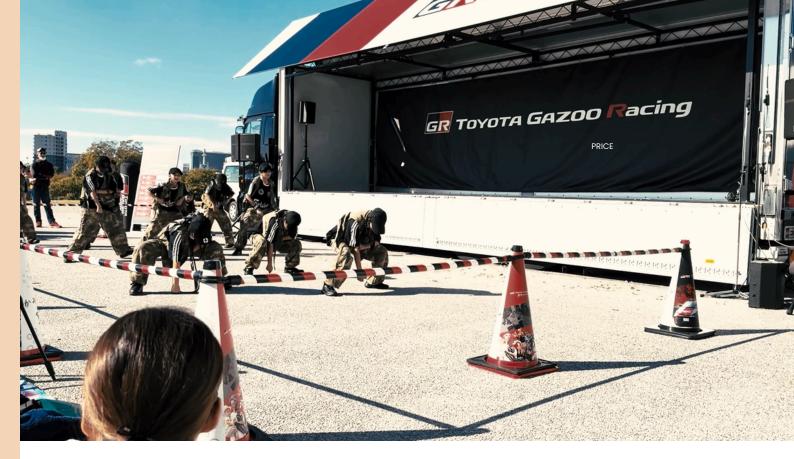

## AUTOMOBILE INDUSTRY

Our innovative paper cones are designed to be weather-resistant and waterproof, ensuring reliable performance in various conditions

- Exclusivity due to patented design
- Customizable with vibrant, high-quality printing
- Ideal for branding and advertising
- Reinforces brand visibility and customer engagement
- Join the movement toward a sustainable future

#### Enhanced Customer Experience

Adds a professional and organised look to dealership layouts, ensuring a seamless customer journey through the showroom and events.

• Connecting paper bars are also available for order and customisation.