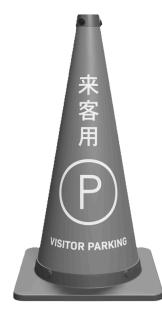

#### PARKINGS

In parking areas, the cones efficiently delineate spaces and manage vehicle flow.

Available Colors: