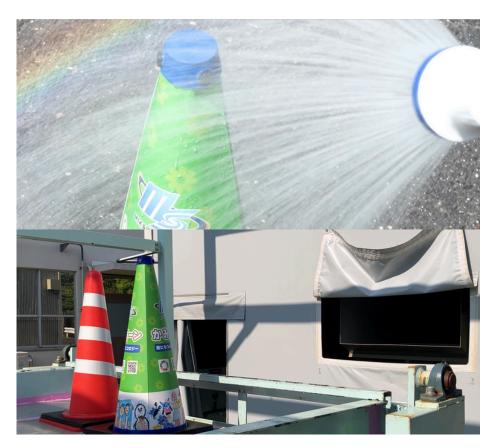

## PRODUCT DETAILS

12cm

- Patented Japanese design
- Custom print, base and top
- Wind-resistant square base
- Foldable for optimal storage
- Lightweight: just 600g

CO2排出量

43%

NO TOOLS REQUIRED

### TESTS AND STORAGE

We **rigorously tested** our products to ensure they meet premium quality standards under various conditions, confirming their exceptional durability and performance.

Our paper cones can be compactly folded for optimal storage in confined spaces, leading to **significant savings on storage costs and enhanced operational efficiency.** 