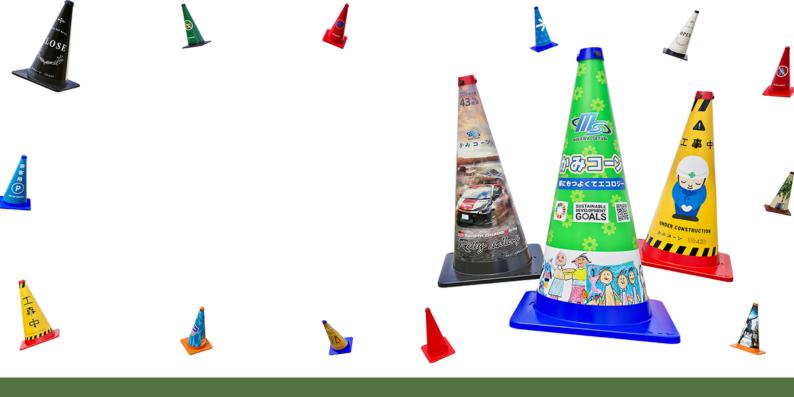

### VERSATILE APPLICATIONS

#### AMUSEMENT PARKS

Our paper cones are used to create safe pathways and designated zones, enhancing the overall guest experience with ecofriendly flair.

Available Colors:

#### **KINDERGARTENS**

The biodegradable cones help mark play zones and learning corners, combining both safety and creativity.

Available Colors:

#### OFFICE BUILDINGS

Within corporate settings, our elegant paper cones define transit corridors and meeting areas, merging efficiency with a green design philosophy.

#### CONSTRUCTION SITES

Our paper cones can also be used to signal work perimeters and hazard areas.

Available Colors:

#### ROADS

On roadways, our vibrant cones steer vehicular flow and designate secure stopping points, enhancing traffic safety and driver's attention.

Available Colors:

#### PARKINGS

In parking areas, the cones efficiently delineate spaces and manage vehicle flow.

Available Colors: